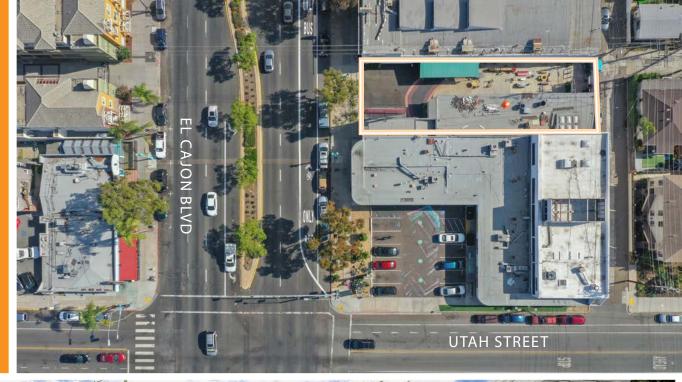

# 2867 EL CAJON BLVD

SAN DIEGO, CALIFORNIA 92104

FOR LEASE: 7,150 SF OF INDOOR/ OUTDOOR SPACE

# CREATIVE COURTYARD

LOT SF: 7,150 SF

| El Cajon Boulevard | Utah Street   | 37,118 |
|--------------------|---------------|--------|
| Howard Avenue      | Kansas Street | 6,231  |
| El Cajon Blvd      | 30th Street   | 34,962 |
| Howard Avenue      | Oregon Street | 5,182  |