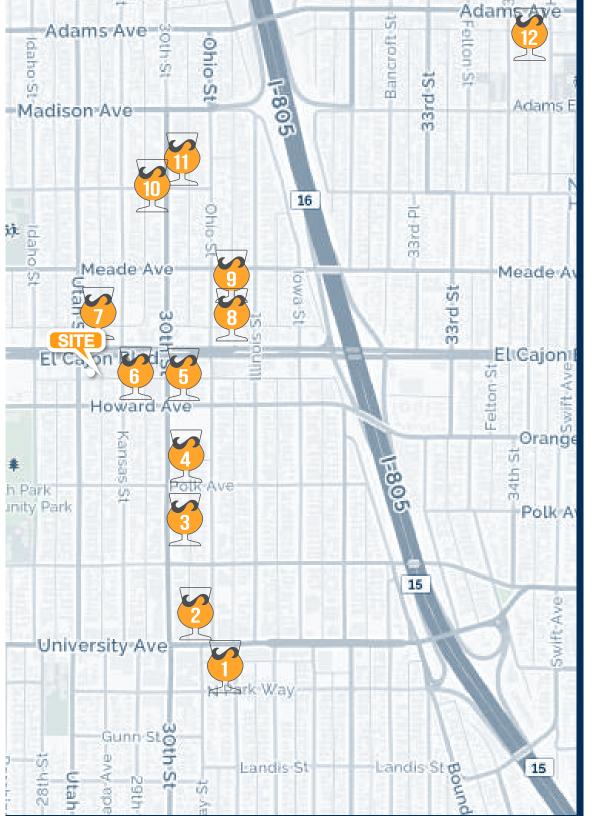

# NORTH PARK) **Craft Breweries**

### WITHIN MINUTES

## LEGEND

Mike Hess Brewing 3812 GRIM AVENUE

North Park Beer Company 3038 UNIVERSITY AVENUE

Second Chance Beer Company 4045 30TH STREET, SUITE A

Rip Current 4101 30TH STREET

**BELCHING BEAVER BREWERY** 4223 30TH STREET

HOME BREWING Company 2903 EL CAJON BLVD

**S** 

Barn Brewery 2850 EL CAJON BLVD #3

Eppig Brewing 3052 EL CAJON BLVD #C

Pariah Brewing Company 3052 EL CAJON BLVD #B

Poor House Brewing Company 4494 30TH STREET

Fall Brewing Company 4542 30TH STREET