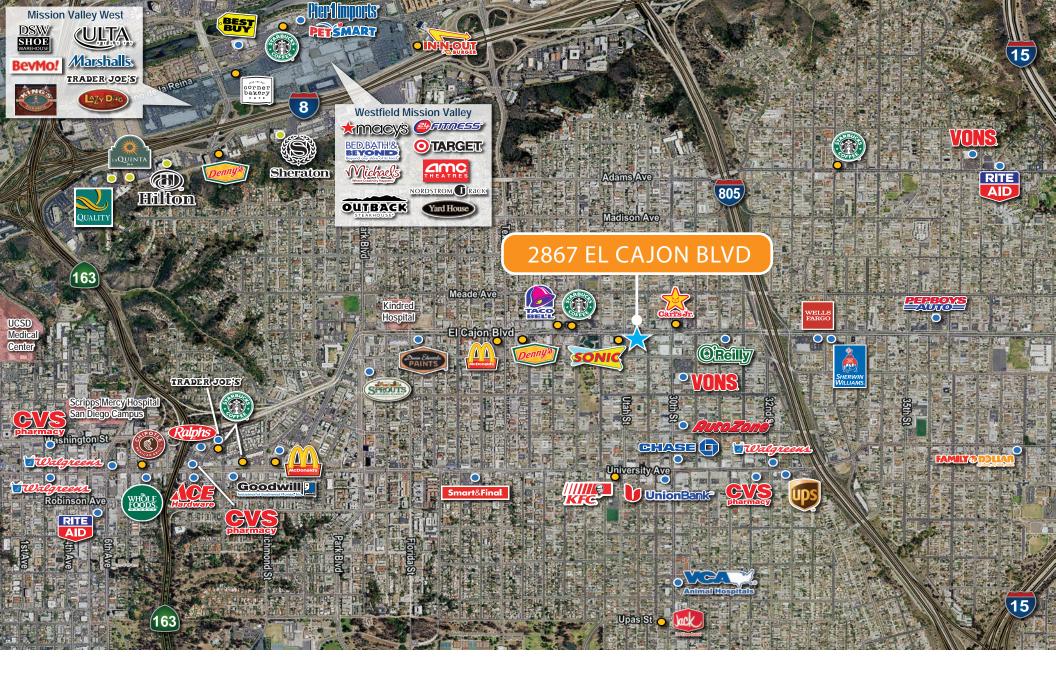

# 2867 EL CAJON BLVD

SAN DIEGO, CALIFORNIA 92104

FOR LEASE: 7,150 SF OF INDOOR/ OUTDOOR SPACE

#### JOSH SIMMS

Associate | 858.458.3336 jsimms@voitco.com | Lic. #0208026

CREATIVE HOUSE

RETAIL/RESTAURANT OPPORTUNITY for lease in North Park

WALKING DISTANCE to multiple retailers in the area

UNDER NEW OWNERSHIP open to creative concepts

HIGH POPULATION DENSITY in a TREMENDOUSLY UP and COMING AREA