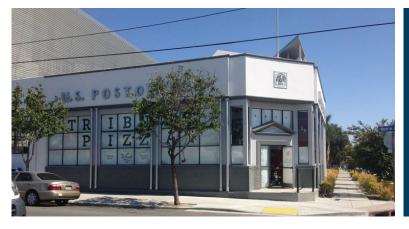

## FROM POST OFFICE TO PIZZA.

#### **TRIBUTE PIZZA** (3077 North Park Way)

The historic North Park post office was converted into an apartment project on North Park Way where Tribute Pizza recently opened carring out as the city's general land-use plan called for in 2008 for a live-work-play goal of creating a "city of villages".